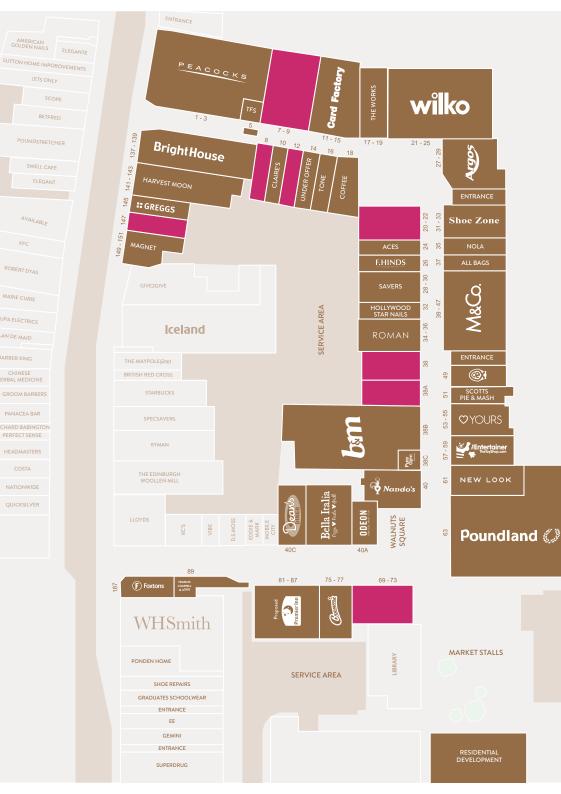

NEW Look

wilko

M&Co.

**O**YOURS

PEACOCKS

SWELL CAFE

AVAILABLE

ROBERT DYAS

MARIE CURIE

CHINESE

PERFECT SENSE

ROMAN

Pure Gým

| UNIT        | GROUND FLOOR<br>(SQ FT) | FIRST FLOOR<br>AREA |
|-------------|-------------------------|---------------------|
| Units 7-9   | 3,977                   | 432                 |
| Unit 8      | 1,323                   | 651                 |
| Unit 12     | 1,112                   |                     |
| Units 20/22 | 2,514                   |                     |
| 38          | 2,100                   |                     |
| 38A         | 2,250                   |                     |
| Units 69-73 | 2,800                   |                     |
| 147 High St | 1,039                   | 680                 |