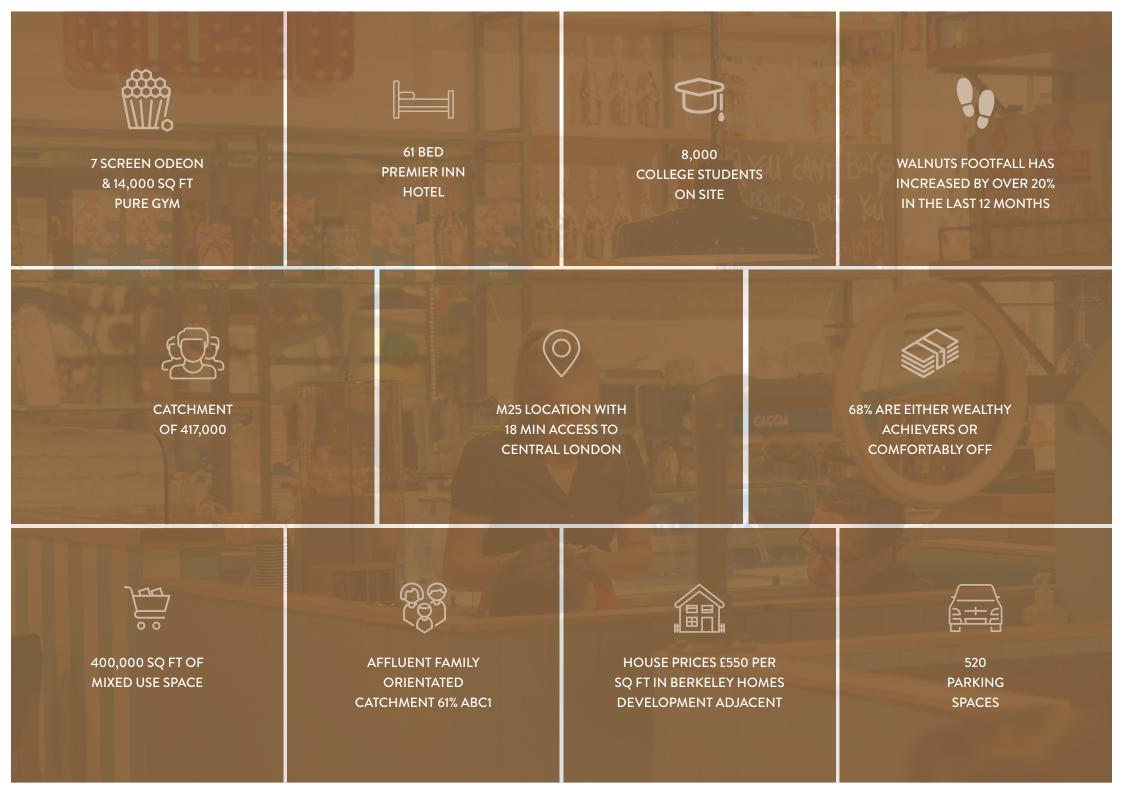

MARIE CURIE

CHINESE

PERFECT SENSE

ROMAN

Pure Gým

| UNIT        | GROUND FLOOR<br>(SQ FT) | FIRST FLOOR<br>AREA |
|-------------|-------------------------|---------------------|
| Units 7-9   | 3,977                   | 432                 |
| Unit 8      | 1,323                   | 651                 |
| Unit 12     | 1,112                   |                     |
| Units 20/22 | 2,514                   |                     |
| 38          | 2,100                   |                     |
| 38A         | 2,250                   |                     |
| Units 69-73 | 2,800                   |                     |
| 147 High St | 1,039                   | 680                 |